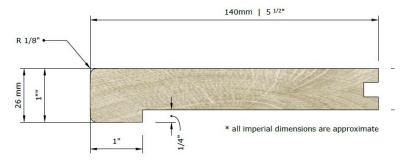

## **Bullnose**

Grade Options: Prime\*
Overall Width: 5 ½" 140mm
Length: 8' 2400mm
Overall Thickness: 1" 26mm
Assembly: Solid
Profile/Edges: Bullnose

Finish Options: Known Collection
European Oak Finishes

\*Walnut Finishes to be rustic unless special order

**FSC:** Available upon Request

\*All Imperial Dimensions Are Approximate