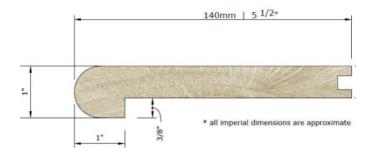

## **Bullnose**

Grade Options: Prime\*
Overall Width: 5 ½" 140mm
Length: 8' 2400mm
Overall Thickness: 1" 26mm
Assembly: Solid
Profile/Edges: Bullnose

Finish Options: Known Collection
European Oak Finishes

\*Walnut Finishes to be rustic unless special order

**FSC:** Available upon Request

\*All Imperial Dimensions Are Approximate