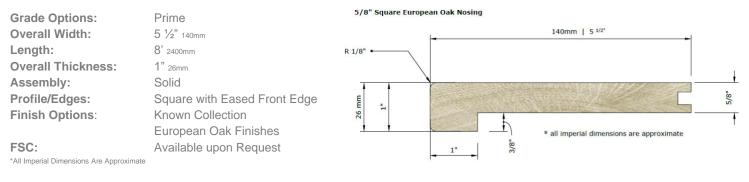

KNŎWN COLLECTION

Wood Floor Specification Sheet

## 5%" European Oak Nosing

## Square Profile | Eased Edge



## **Bullnose**

| Grade Options:                           | Prime                  |
|------------------------------------------|------------------------|
| Overall Width:                           | 5 1/2" 140mm           |
| Length:                                  | <b>8'</b> 2400mm       |
| Overall Thickness:                       | 1" 26mm                |
| Assembly:                                | Solid                  |
| Profile/Edges:                           | Bullnose               |
| Finish Options:                          | Known Collection       |
|                                          | European Oak Finishes  |
|                                          | Walnut Finishes        |
| FSC:                                     | Available upon Request |
| *All Impe