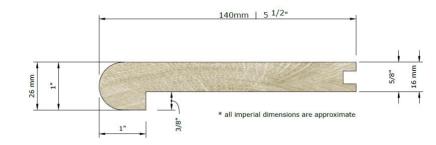

## **Bullnose**

| Grade Options:                           | Prime                  |
|------------------------------------------|------------------------|
| Overall Width:                           | 5 1/2" 140mm           |
| Length:                                  | <b>8'</b> 2400mm       |
| Overall Thickness:                       | 1" 26mm                |
| Assembly:                                | Solid                  |
| Profile/Edges:                           | Bullnose               |
| Finish Options:                          | Known Collection       |
|                                          | European Oak Finishes  |
|                                          | Walnut Finishes        |
| FSC:                                     | Available upon Request |
| *All Imperial Dimensions Are Approximate |                        |

## 5/8" Bullnosed European Oak Nosing

Imperial Dimensions Are Approximate